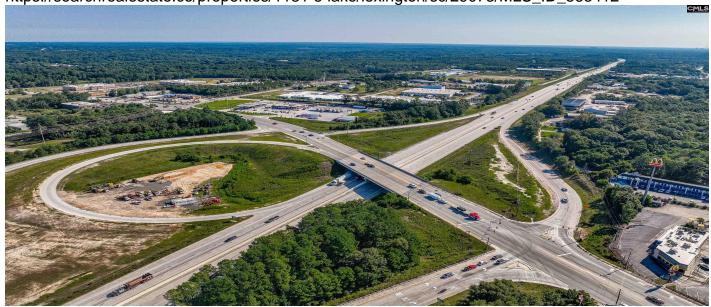

#### **Description**

This prime Lexington County offering hasn't been available for over 50 years.. This nearly 19 Acre has prime road frontage, lays less than 125 yards to Interstate 1-20 and Exit 55 (US HWY 6), with two entrances and curb-cutouts. Experience Lexington's upscale traffic, best retail demographic pool and 1828 of prime road frontage. Many big box retail stores, banks, pharmacies and fast food chains are within walking distance... Beginning with, Piggly Wiggly (next door), Dunkin Donuts, Bojangles, McDonalds, Wendys, CVS Pharmacy, Walmart and more.. Think Development, Retail, Hospitality, Medical, Multi Family, Apartments, Education, Automotive, Technology, Storage and more.. VIDEO LINK: https://youtu.be/ybr5IXWwYak Disclaimer: CMLS has not reviewed and, therefore, does not endorse vendors who may appear in listings.