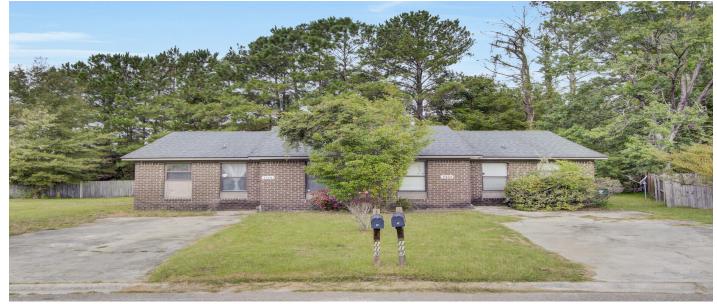

## Description

Attention Investors! Unit A is 950sqft- 2 bed and 2 bath. Unit B is 950 sqft- 2 bed and 2 bath. Don't miss this prime opportunity to own a rare brick duplex in the sought-after Dorchester II school district--an area that consistently attracts high demand. This exceptional property is ideally located near top-rated schools, major employers like Boeing and Volvo, the Charleston International Airport, and easy access to I-26. Shopping, medical facilities, and more are just minutes away. Both units in this duplex offer spacious living with 2 generously sized bedrooms and 2 full baths. Each unit boasts an inviting living room complete with a cozy fireplace, open-concept kitchen with eat-in dining, a large storage space with an in-unit laundry area, and a covered patio for outdoor enjoyment. The expansive yard is an added bonus for tenants or homeowner. Fencing is allowed in the community. Unit A is currently vacant, featuring an updated kitchen and newer appliances, making it ready for immediate occupancy or rental. Unit B, which mirrors the layout of Unit A, is currently tenant-occupiedoffering instant cash flow! Rental expires at end of November so tenant rights must convey to new owner. This property is perfect for investors looking to expand their portfolio with an income-producing asset in a high-growth area. Opportunities like this don't come oftenschedule your showing today!