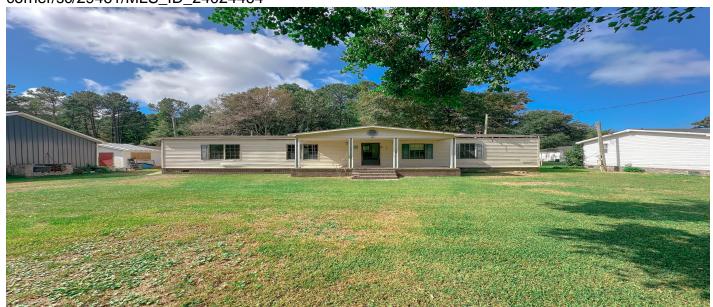

# 113 Ripple Avenue, Moncks Corner, 29461, SC

https://searchrealestate.co/properties/113-ripple-avenue/moncks-corner/sc/29461/MLS\_ID\_24024464

# **Price - \$85,000**

| Bedrooms | Baths | SqFt | Lot Size | Year Built | DOM      |
|----------|-------|------|----------|------------|----------|
| 3        | 2     | 1728 | 0.2800   | 1984       | 275 Days |

## **Description**

Opportunity awaits! SELLER SAYS BRING ALL OFFERS for this home ideal for renovation or investment. Located in the Overton community on Lake Moultrie, it features swimming areas, neighborhood boat launches, and a clubhouse. The home includes a covered front porch, large family room with a fireplace, dining room, kitchen, 3 bedrooms, 2 bathrooms, and a laundry room. The backyard has a partial metal fence, a detached garage/workshop, and an attached concrete pad. It has both well and public water connection.