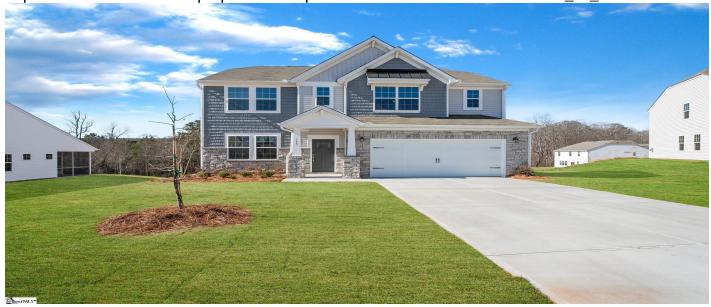

# 113 Penrose Circle, Central, 29630, SC

https://searchrealestate.co/properties/113-penrose-circle/central/sc/29630/MLS\_ID\_1545165

# Price - \$341,749

| Bedrooms | Baths | Half Baths | SqFt | Lot Size | DOM      |
|----------|-------|------------|------|----------|----------|
| 4        | 2     | 1          | 2799 | 0.2900   | 199 Days |

# **Description**

This new two-story home features a study for those who work from home, a first-floor dining room which is perfect for formal parties and entertaining, an inviting family room with gas-log fireplace, and a stunning gourmet kitchen with gas cooktop, double wall ovens, and impressive walk-in pantry. The patio offers a retreat for outdoor living and barbecues, while upstairs you will find 4 spacious bedrooms, 2 baths, and an open loft area. This home sits on a .294-acre cul-de-sac homesite and is move-in ready. Longleaf Vickery is located in the heart of Clemson just minutes from anything you could possibly need...yet nestled off the beaten path for peace, relaxation and tranquility. A plethora of shopping and dining awaits just minutes away...downtown Clemson is just a quick 15 minute drive and only 10 minutes to Clemson University! Easy access to both Lake Keowee and Lake Hartwell. Location, Location, Location!