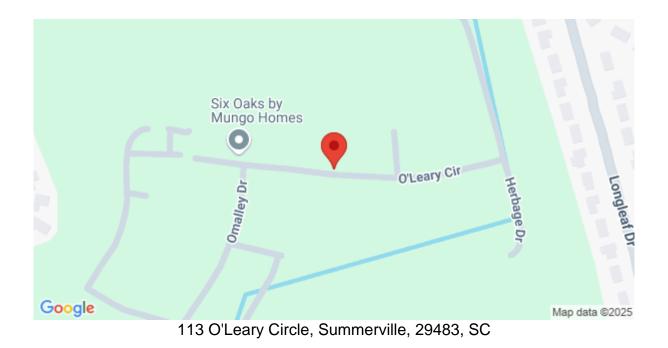

mmodity, then the best use of that time is realized by conveniences, and Six Oaks is the solution! We are less than 10 minutes to old downtown Summerville and moments from every convenience from restaurants to grocery stores to the gym and golf course and everything in between. We are zoned for DD2 schools! While home, enjoy master planned amenities without the master planned crowds. Our amenities include a resort style pool, a large open-air covered cabana, a huge playground, miles of walking trails, an amphitheater and more!

# SEE THIS PROPERTY



## **James Schiller**

Realtor, Brand Name Real Estate

Phone: 18434788061

Email: jameseschiller@gmail.com

## **Check On Site**



https://searchrealestate.co/properties/113-oleary-circle/summerville/sc/29483/MLS\_ID\_24026802

## Location