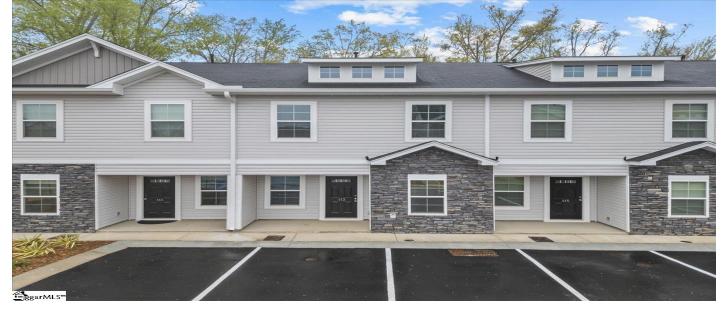

# Description

INTERIOR UNIT - THREE BEDROOMS | TWO AND A HALF BATHS The first-level features an open floor plan where family and friends can gather in style and comfort, and where the kitchen is just steps from both the dining and entertainment areas. The impressive kitchen offers stainless appliances, sparkling granite countertops, a pantry, as well as a huge kitchen island with sink and counter seating. An oversized storage closet, powder room and coat closet are also on the first floor. Glass doors lead to a rear covered patio, locking storage closet and backyard. Three spacious bedrooms and two full baths are tucked away on the second floor. Luxury carpet, blinds on all windows and granite counters in baths... the list goes on! All our Hybrid Energy Efficient homes include Tankless w/h, Low E Windows, Dual Programmable Thermostats, Thermal Enveloping Air Barriers, Natural Gas Heat. Energy Star Frigidaire Appliances, & Slow Flow Faucets!