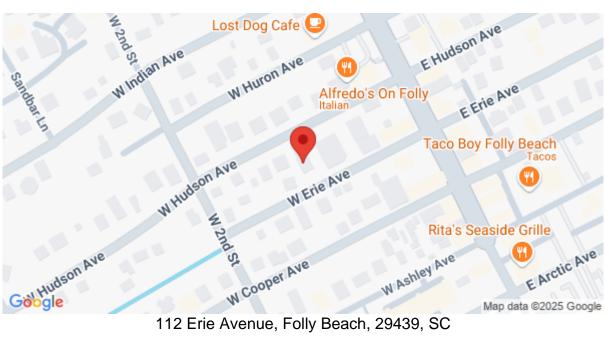

ly Daze is the perfect place to chill after a day at the beach- but the charm isn't limited to the interior. 2 private screened porches are the perfect spots to sip morning coffee and share meals alfresco. As the day heats up, migrate to the open sundeck and soak up the golden rays. When the day cools down, ramp up the fun with your favorite yard games on the expansive front lawn. Walk a half block, to wander through local shops, markets (seasonal & holidays), listen to live entertainment, and eat at one of our local restaurants.

# SEE THIS PROPERTY



### **James Schiller**

Realtor, Brand Name Real Estate

Phone: 18434788061

Email: jameseschiller@gmail.com

# **Check On Site**



https://searchrealestate.co/properties/112-erie-avenue/folly-beach/sc/29439/MLS\_ID\_24028520

# Location



112 Erie Avenue, Folly Beach, 29439, SC