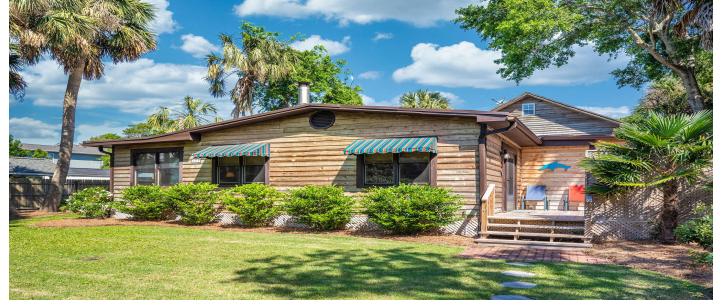

### Description

Charming cottage in close proximity to Center Street and only a few blocks to the beach. The single floor layout with 3 bedrooms and 2 baths exudes a comfortable beach feel of yesteryear while providing all the modern amenities. Folly Daze is the perfect place to chill after a day at the beach- but the charm isn't limited to the interior. 2 private screened porches are the perfect spots to sip morning coffee and share meals alfresco. As the day heats up, migrate to the open sundeck and soak up the golden rays. When the day cools down, ramp up the fun with your favorite yard games on the expansive front lawn. Walk a half block, to wander through local shops, markets (seasonal & holidays), listen to live entertainment, and eat at one of our local restaurants.