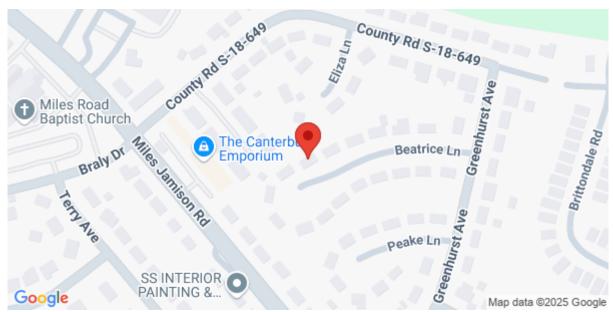

| 1     | 1293 | 0.2300   | 1974       | 136 Days |

#### **Features**

Cooling Lot Features Style

Central Air
0 - .5 Acre
Ranch

#### **Other**

Central

# **Description**

Great opportunity for investors! Handyman special in need of some TLC. Brick veneer ranch home located within the desirable Dorchester 2 School District and close to shopping, schools, restaurants and more! Converted garage for bonus living space. Eat in kitchen and laundry room. Three bedrooms and one and a half bathrooms. Home is sold as is.

## **SEE THIS PROPERTY**



#### **James Schiller**

Realtor, Brand Name Real Estate

Phone: 18434788061

Email: jameseschiller@gmail.com

## **Check On Site**



https://searchrealestate.co/properties/112-beatrice-lane/summerville/sc/29485/MLS\_ID\_25000344

# Location



112 Beatrice Lane, Summerville, 29485, SC