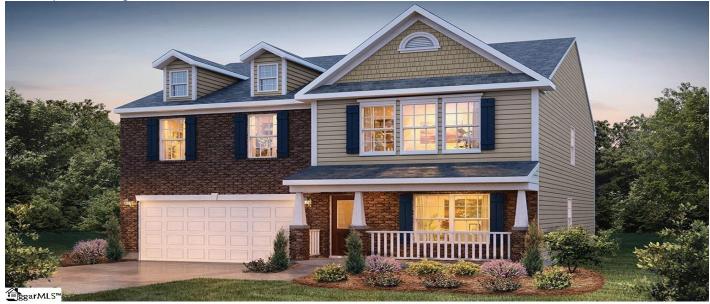

## Description

Check out 1115 White Willow Drive, a stunning two-story home featuring four bedrooms, two and a half bathrooms, and a two-car garage. The open-concept design is perfect for modern living and entertainment. As you enter, you're welcomed by a spacious foyer and a flexible room that can be used as a home office. The foyer leads into the dining room and large family room, which opens up to the breakfast area and well-appointed kitchen. The kitchen is equipped with stainless steel appliances and an island, making it an ideal space for both cooking and entertaining. The laundry room is conveniently located on the first floor, near the garage. Upstairs, you'll find a large primary suite with a spacious walk-in closet and an en-suite bathroom featuring dual vanities and a roomy shower. The additional three bedrooms share a full bathroom with dual vanities, and there's a half bathroom on the second floor for added convenience. A loft adds extra space for you to enjoy. Out back, you'll find a patio perfect for outdoor entertaining or enjoying the beautiful weather. With its thoughtful design, spacious layout, and modern conveniences, this home is the perfect place to call your own.