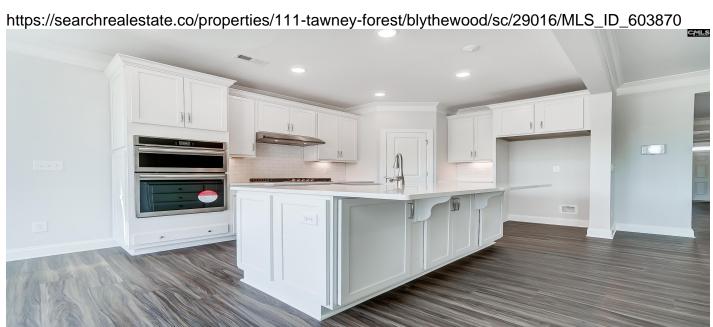

### **Description**

Up to \$10,000 in Closing Cost Assistance with Preferred Lender. Picture perfect Bungalow in classic craftsman style and stone accents. Beautiful curb appeal. The entry foyer is welcoming, warm and highlighted with ceiling detail. gleaming floors unify the main level living area, open to the custom kitchen with designer cabinetry, stainless appliances, oversized island and large breakfast with access to the outdoor living space. The great room is complete with a gas log fireplace. The owner's suite is spacious, full of natural light and private. A walk in closet with room to spare, stunning spa style bath with linen, double vanities, separate garden tub and tile shower and water closet. Second and third main level bedrooms and full bath completes the first floor. Second level features the 4th bedroom and large loft space. The Avery plan is designed and built to be energy efficient, using sustainable construction practices, HERS rated, and NAHB Green building guidelines. Photos may show options, check with agent for details. Disclaimer: CMLS has not reviewed and, therefore, does not endorse vendors who may appear in listings.