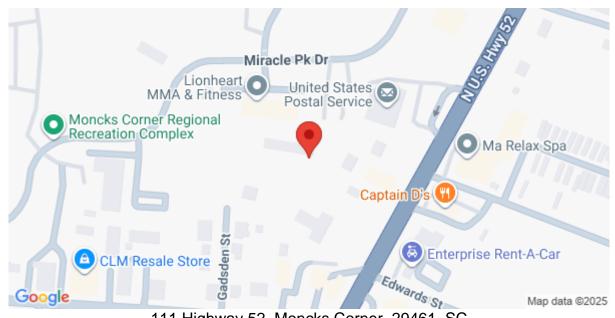

# 111 Highway 52, Moncks Corner, 29461, SC

https://searchrealestate.co/properties/111-highway-52/moncks-corner/sc/29461/MLS\_ID\_19001548

Price - \$2,500,000

Lot Size DOM

3.4500 2401 Days

# **Check On Site**

https://searchrealestate.co/properties/111-highway-52/moncks-corner/sc/29461/MLS\_ID\_19001548

Location

111 Highway 52, Moncks Corner, 29461, SC