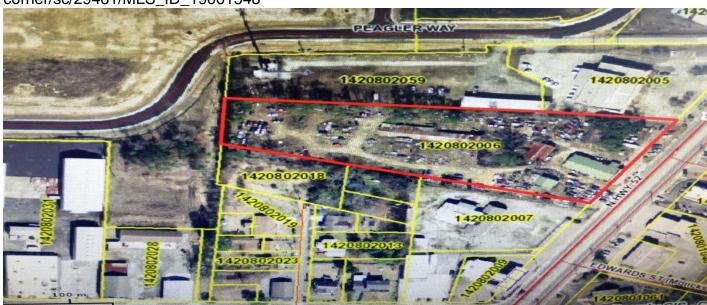

# 111 Highway 52, Moncks Corner, 29461, SC

https://searchrealestate.co/properties/111-highway-52/moncks-corner/sc/29461/MLS\_ID\_19001548

Price - \$2,500,000

Lot Size DOM

3.4500 2401 Days

### **Description**

Great opportunity for commercial land will exposure on the front and back of the property from major roads. This property is currently a salvage and tow company that has been in business for more than 50 years. The property currently has a brick house and a brick building to operate the business on the site, but both have little value to the property although both could be used. The front of the property faces Hwy. 52 and is almost on the corner of Main Street and at a traffic light/major intersection. The neighboring properties are a post office, new recreational complex, Captain D's, banks and convenient stores. A new Parker's Gas Station is being constructed on one corner. The back of the property faces the road for the new recreational complex, home to many tournaments/events!!