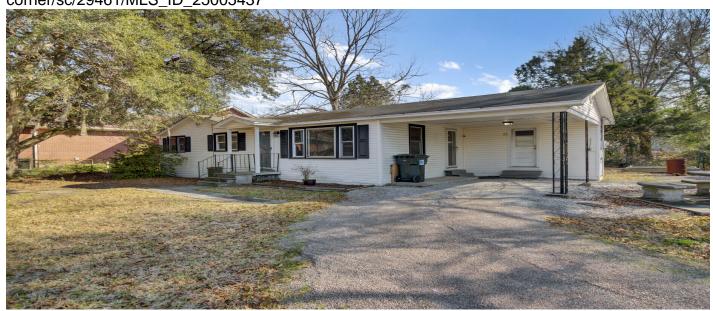

# 111 A Heatley Street, Moncks Corner, 29461, SC

https://searchrealestate.co/properties/111-a-heatley-street/moncks-corner/sc/29461/MLS\_ID\_25005437

## **Price - \$225,000**

| Bedrooms | Baths | SqFt | Lot Size | Year Built | DOM      |
|----------|-------|------|----------|------------|----------|
| 3        | 1     | 920  | 0.2500   | 1974       | 144 Days |

# **Description**

Short Sale - Charming ranch on shaded lot in prime Moncks Corner location. This 3 bedroom 1 bathroom home sits nicely off the street with no HOA. It includes a large living room with plenty of natural light. Spacious lot and covered carport.