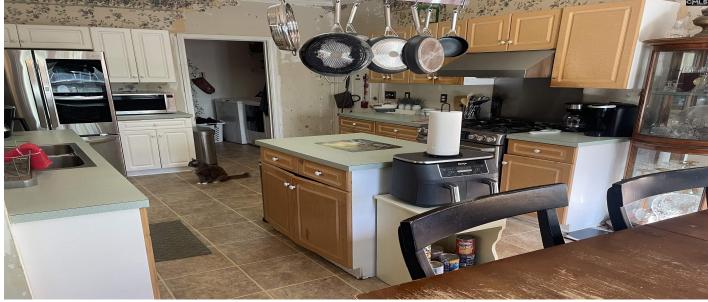

### Description

Discover the perfect blend of space, comfort, and potential in this beautifully sized home! Enjoy a fully fenced backyard with a spacious deck—great for summer BBQs, playtime, or relaxing evenings—plus a handy storage shed that stays with the property. The front yard is bursting with color thanks to blooming pink flowers that welcome you home each day. Inside this newly painted , the open-concept living room and kitchen are perfect for gatherings, centered around a cozy gas fireplace. Upstairs, the large bonus room has been transformed into the ultimate entertainment cave—just in time for game nights or movie marathons. A brand-new roof is scheduled for May 20th. Interior home being repainted. Personalize your dream home and move in with peace of mind! Disclaimer: CMLS has not reviewed and, therefore, does not endorse vendors who may appear in listings.