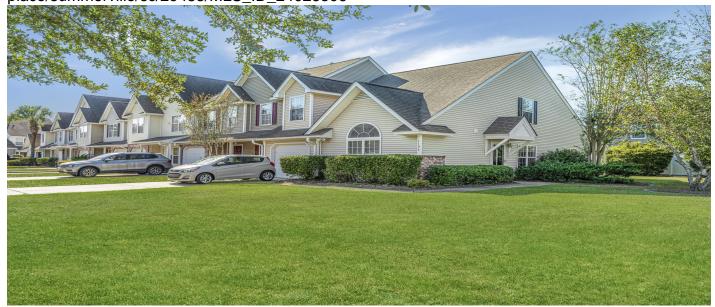

## **Description**

This fabulous end unit is also the end of your search. Look no further. This is it. Light, bright, open and sunny. Private. Your side-entry door is the only one on that end of the building, adding the feel of a detached home. Downstairs primary means you only climb stairs if you want to. Huge window at kitchen and glass sliders at the lanai end of the unit allow light to pour in. Tall ceilings add sense of space. Wood floors in living area lend an upgraded style. Upstairs, find a great loft. Could be office, cozy den, guest space, whatever you decide. Secondary, second-floor bedroom currently outfitted with a murphy bed/desk combination that seller may leave at buyer's request. Single car garage lets you come in dry from a rain or gives you extra storage. Come buy this one today.