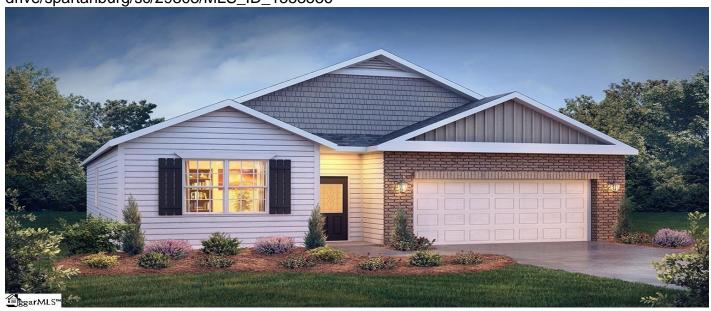

# 1102 White Willow Drive, Spartanburg, 29303, SC

https://searchrealestate.co/properties/1102-white-willowdrive/spartanburg/sc/29303/MLS\_ID\_1553536

## **Description**

Check out 1102 White Willow Drive, a beautiful new home in our Woodhaven neighborhood. This spacious single-story home Features four bedrooms, two bathrooms, and a two-car garage, providing ample space. When you step inside, you'll be greeted by an inviting foyer that leads directly into the open-concept living area. The family room, dining area, and kitchen flow seamlessly together, creating the perfect space for both everyday living and entertaining. The kitchen is equipped with a corner walk-in pantry, stainless steel appliances, and a large island with a breakfast bar, featuring both style and functionality for any chef. The primary suite provides a peaceful retreat, featuring a large walk-in closet and an en suite bathroom with dual vanities and a separate shower. On the opposite side of the home, the additional three bedrooms and secondary bathroom features privacy and comfort for family members or guests. Out back, you'll find a covered porch, ideal for enjoying outdoor meals or simply relaxing in the fresh air. With its thoughtful design and open layout, this home is perfect for modern living.