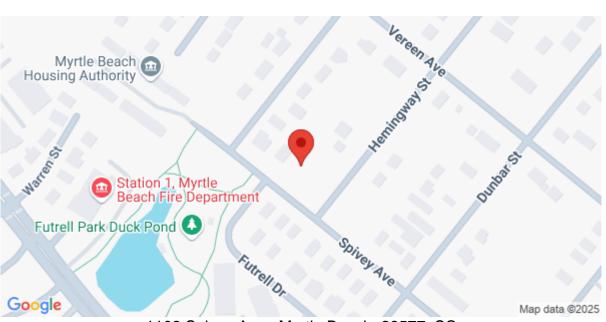

9577/MLS\_ID\_2507135



#### Price - \$95,000

| Lot Size D | OM |
|------------|----|
|------------|----|

0.2600 90 Days

#### **Features**

#### Lot Features

- City Lot
- Rectangular

### Description

This is your chance to purchase a residential lot in a historic neighborhood right in the heart of Myrtle Beach! This lot offers an opportunity to build your custom home with no HOA oversight. Located across the street from a park and minutes from shopping, entertainment, restaurants, golf courses, amusement parks and the ocean!

# SEE THIS PROPERTY



# **James Schiller**

Realtor, Brand Name Real Estate

Phone: 18434788061

Email: jameseschiller@gmail.com

# **Check On Site**



https://searchrealestate.co/properties/1102-spivey-ave/myrtle-beach/sc/29577/MLS\_ID\_2507135

## Location



1102 Spivey Ave., Myrtle Beach, 29577, SC