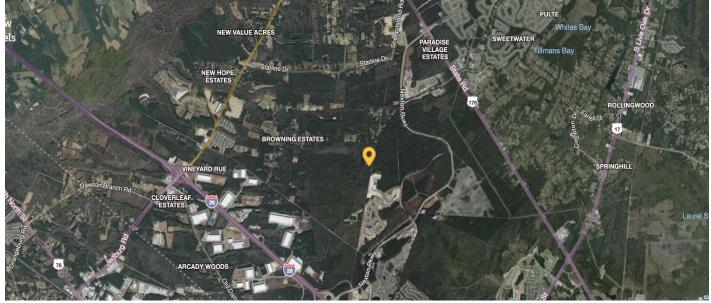

## Description

HUGE REDUCTION!! Great opportunity to own a large tract in the middle of the developing areas of Cane Bay and Nexton right off of Nexton Parkway. This property is wooded and has easy access to I-26 and Hwy. 176. Buyer to verify anything deemed important. Currently zoned agricultural and will require rezoning if intended for other purposes. Street number is for advertising purposes and may not be the actual address.