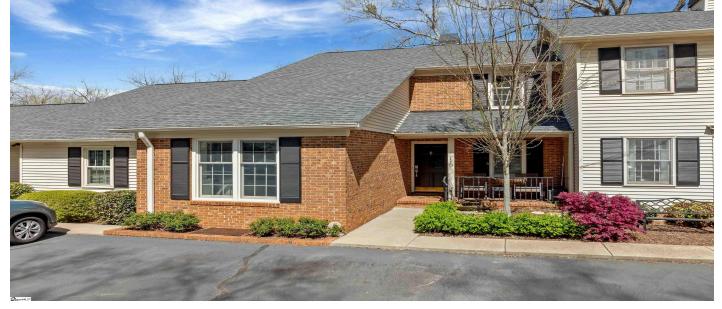

### Description

WOW! Rare opportunity: a MOVE-IN-READY McDaniel Greene condo! BEAUTIFULLY redone, every room improved by these current owners. Full improvements list too long to fit here (but available by request). You CAN LIVE DOWNTOWN, with PEACE & QUIET! Walk to Main Street shopping, events, and dining, to the Publix on McBee, to Cleveland Park/Swamp Rabbit, to GVL Zoo. Includes 2 assigned parking spaces out front. Versatile floor plan: updated leathered-granite, eat-in kitchen, open formal dining, WONDERFUL Sun Room (or Home Office), spacious Grt Rm with fireplace, and large Den/1st flr bdrm with full bath. All new lighting! UPSTAIRS: NEW FLOOR PLAN - primary suite w/private den, primary bath gutted & redesigned, 2nd bedroom w/redone hall bath. Plus walk-in laundry that accesses freshly insulated walk-in attic. ABUNDANT storage under sun room, too! Abt 2100 sft. Shows and lives LIKE NEW, and an amazing value compared to other downtown condo options!