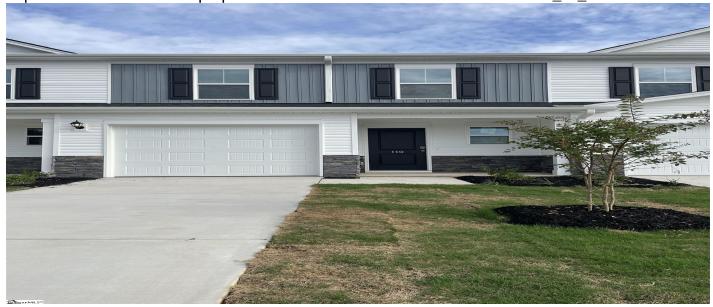

# 110 Kai Trail, Fountain Inn, 29644, SC

https://searchrealestate.co/properties/110-kai-trail/fountain-inn/sc/29644/MLS\_ID\_1537603

# Price - \$218,900

| Bedrooms | Baths | Half Baths | SqFt | Lot Size | Year Built | DOM      |
|----------|-------|------------|------|----------|------------|----------|
| 3        | 2     | 1          | 1497 | 0.0500   | 2024       | 314 Days |

## **Description**

QUICK MOVE IN! Come home to a quaint community of 51 Townhomes. Open floor plans with large kitchen islands for entertaining family and guests with granite countertops, gas stove and refrigerator included. White shaker style cabinets for easy decorating with your favorite accent colors. Hard surface flooring in the main living areas are easy to clean and water resistant. Design package to include ceramic tile backsplash and pendant lighting in the kitchen. Exterior patio on the rear for relaxing at the end of the day. The owners suite is complete with an ensuite bath with quartz countertops and adult height sink. The flooring is ceramic tile with a 5' separate shower with bypass shower doors. Come and see the exciting Stoneycreek model! Townhome will be ready for closing 8/30/2024