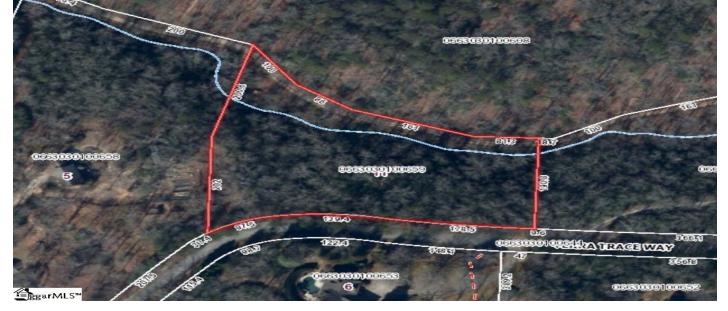

### Price - \$50,000

| Lot Size | DOM |
|----------|-----|
|          |     |

2.1200 399 Days

### **Lot Features**

- 2 5 Acres
- Rural
- Wooded

Path

## Description

Build your custom dream home in this small, quiet community in the foothills of the Blue Ridge. This residential lot offers over 2 acres of land and over 400' of road frontage in this custom home community of only 19 parcels. You'll enjoy clear, starry nights and occasional wildlife in this rural (but not remote) setting. Wineries and a first-class restaurant are just minutes away, not to mention mountains and waterfalls within a short drive.