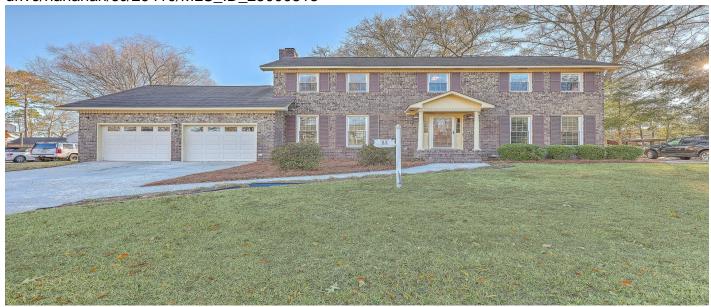

# 11 Monte Sano Drive Drive, Hanahan, 29410, SC

https://searchrealestate.co/properties/11-monte-sano-drive-drive/hanahan/sc/29410/MLS\_ID\_25000813

# **Price - \$453,000**

| Bedrooms | Baths | Half Baths | SqFt | Lot Size | Year Built | DOM      |
|----------|-------|------------|------|----------|------------|----------|
| 4        | 2     | 3          | 2381 | 0.3900   | 1977       | 193 Days |

## **Description**

11 Monte Sano Drive is located in the well-established and desirable Otranto neighborhood of Hanahan, and is waiting for you to update, personalize, and make it your own. First time on the market. The beautiful tree-lined street guides you to this classic home with a large yard and mature landscaping. This 4 bedroom with a huge FROG with half bath that could be a 5 bedroom, 3.5 bathroom home has so much to offer. You will love the large, 2-door detached building for all your toys and vehicles or to use as a workshop, over 870SQFT. As you enter the home, you'll realize how spacious the floorplan is. The formal living room that flows into the separate dining room, which offers plenty of space for family and friends.