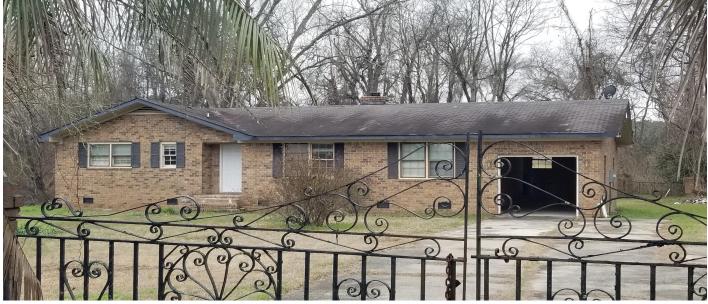

## Price - \$285,000

| Bedrooms | Baths | SqFt | Lot Size | Year Built | DOM     |
|----------|-------|------|----------|------------|---------|
| 3        | 2     | 1724 | 0.7900   | 1979       | 80 Days |

## Description

Looking for Country property? You've found it -- in the small, neighborly town of Pineville. No HOA so bring your RV and your boat(s) - plenty of parking for this 3BR/2Bath Brick home w/garage and a new large storage/outbuilding in back yard for your projects! Investors, contractors, or FHA 203K purchasers - this diamond in the rough on almost an acre in the country is waiting for your TLC. As is sale, lots of work has been done, but more to do. New flooring in most rooms, some recent painting.. Approx. 3/4 acre lot. Just around 10 minutes to either Wilsons Landing on Lake Marion or to Lake Moultrie: camp, fish, eat at Angels Lndg. Marina/Campground & Restaurant.