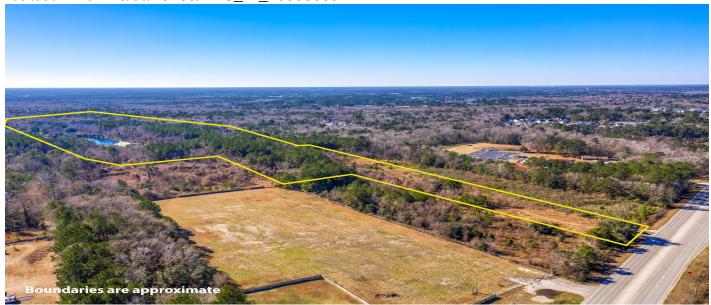

# 10945 Dorchester Road, Summerville, 29485, SC

https://searchrealestate.co/properties/10945-dorchester-road/summerville/sc/29485/MLS\_ID\_25005009

Price - \$998,000

Lot Size DOM

44.9200 89 Days

# **Description**

Fisherman and Hunter's private retreat! Ashley River Access with 2 Ponds Concrete Boat Ramp to River ~3 acs of Ponds. Zoned R-3 Wetlands 9.64 acs (PJD letter) Other DD materials with signed NDA