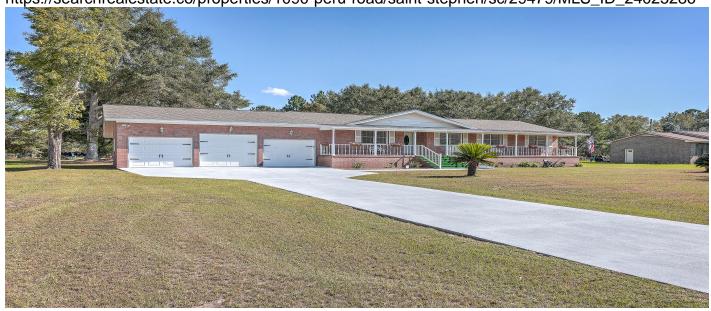

# 1090 Peru Road, Saint Stephen, 29479, SC

https://searchrealestate.co/properties/1090-peru-road/saint-stephen/sc/29479/MLS\_ID\_24025286

# Price - \$350,000

| Bedrooms | Baths | SqFt | Lot Size | Year Built | DOM      |
|----------|-------|------|----------|------------|----------|
| 4        | 2     | 2524 | 1.0000   | 1982       | 231 Days |

#### **Description**

This beautiful brick home, located in a quiet neighborhood, offers peaceful country living with modern comforts. Recently renovated with over \$40,000 of upgrades, the home features a clean, updated interior while retaining its classic charm. Relax on the inviting country porch or enjoy the spacious 1-acre yard, perfect for gardening and gatherings. A 3-car garage provides ample parking and storage. Minutes from Lake Moultrie and close to Francis Marion National Forest, Cypress Gardens, and the Palmetto Trail, outdoor enthusiasts will love the location. Magnolia Plantation & Gardens and Charleston's beaches, downtown, and airport are just an hour away. With a clean home inspection and all issues addressed including a new roof, this turn-key country retreat is ready for its next owner!