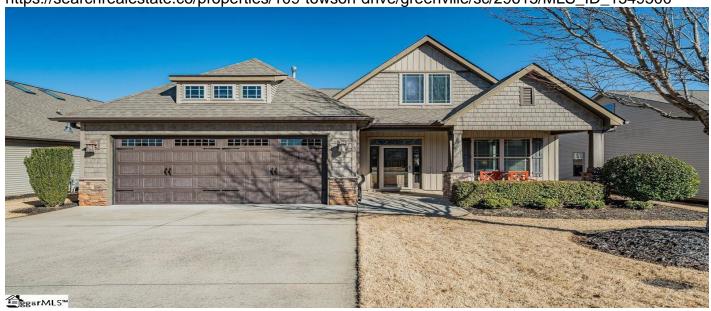

# 109 Towson Drive, Greenville, 29615, SC

https://searchrealestate.co/properties/109-towson-drive/greenville/sc/29615/MLS\_ID\_1549500

### **Description**

This stunning Craftsman-style home boasts gleaming hardwoods, decorative columns, and a stone gas fireplace in the formal dining and living areas, seamlessly flowing into a chef's kitchen with quartz countertops, marble backsplash, stainless steel appliances, gas range, a functional island, and a walk-in pantry. The main level includes a versatile second bedroom (currently an office) and Master Suite, while upstairs offers a loft, media room, additional bedroom, and full bath. Explore the .5-mile paved walking path through the community's 5-acre forest, just steps away. With HOA fees covering lawn maintenance, simplify your lifestyle in this exquisite residence, perfectly located minutes from downtown.