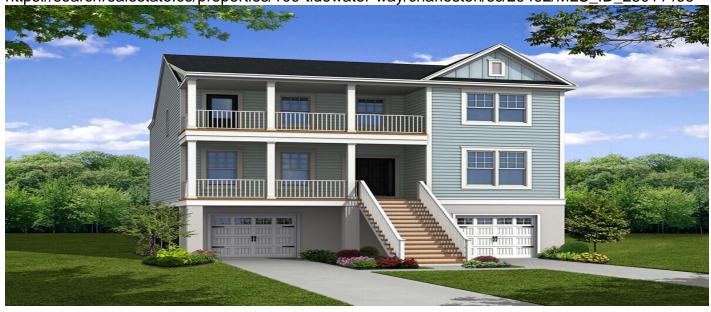

# 109 Tidewater Way, Charleston, 29492, SC

https://searchrealestate.co/properties/109-tidewater-way/charleston/sc/29492/MLS\_ID\_25011466

# Price - \$912,990

| Bedrooms | Baths | Half Baths | SqFt | Lot Size | Year Built | DOM     |
|----------|-------|------------|------|----------|------------|---------|
| 4        | 3     | 1          | 3333 | 0.1600   | 2025       | 92 Days |

## **Description**

The Cosgrove plan features 4 beds, 3.5 baths and a large upstairs loft area. As you enter this home, you're greeted w/a formal dining rm and large home office. This home includes a large gourmet kitchen with quartz counters and a butler's pantry area perfect for entertaining. There is a very spacious breakfast rm off the kitchen which overlooks a huge family rm w/gas fireplace along with hardwood floors through-out. There is also an enormous screened porch off the breakfast rm. This home is elevated with a drive-under garage that boosts TONS of storage space!! This home is perfect for a large family or for those that like to entertain!!