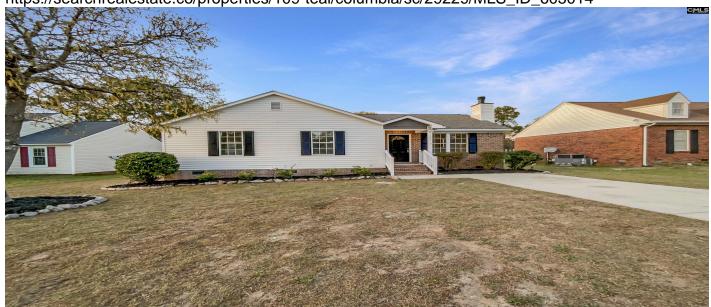

# 109 Teal, Columbia, 29229, SC

https://searchrealestate.co/properties/109-teal/columbia/sc/29229/MLS\_ID\_605014

## Price - \$209,000

| Bedrooms | Baths | SqFt | Lot Size | Year Built | DOM     |
|----------|-------|------|----------|------------|---------|
| 3        | 2     | 1134 | 0.1800   | 1992       | 77 Days |

### **Description**

Check out this stunner! This home has Fresh Interior Paint. A fireplace and a soft neutral color palette create a solid blank canvas for the living area. The primary bathroom features plenty of under sink storage waiting for your home organization needs. Take it easy in the fenced in back yard. The sitting area makes it great for BBQs! Hurry, this won't last long! Disclaimer: CMLS has not reviewed and, therefore, does not endorse vendors who may appear in listings.