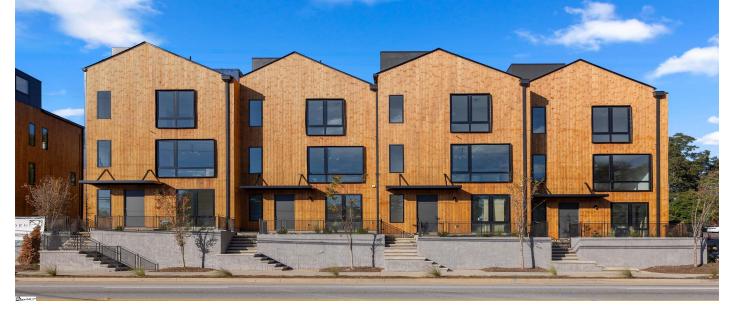

## Description

Norden on Stone is Greenville, South Carolina's finest Scandinavian inspired townhome community. A collaborative effort between local architects, BLOM Design Studio, and luxury homebuilder Cobblestone Homes, this innovative community provides a unique solution to urban living. The exteriors at Norden were designed to highlight the intersection between the quiet North Main neighborhood and the more urban setting to the south of Stone. The traditional shape language, mixed with striking window patterns and textured wood cladding provide timeless styling and visual interest from every angle. The Stone Avenue units provide uninterrupted views of Downtown Greenville, looking south over Stone Avenue, while the elevation above the street creates a distinctly urban brand of privacy above it all. The Stone Avenue units enjoy private access to a two car garage space on the ground floor with ample space for storage of anything with wheels. The rooftops at Norden were designed to enhance privacy between units while maximizing views of Downtown and seamless integration of indoor and outdoor rooftop spaces. Nothing was overlooked with the interior designs at Norden. Channeling Scandinavian simplicity, urban efficiency, and southern charm, the interior spaces are designed to maximize the efficiency of the space, giving multiple rooms for entertaining, private bedroom suites, and open concept main floor living. All while ensuring that every angle of the home is just as breathtaking as the last. Pictures are from the Model Home which is the same floor plan as this unit.