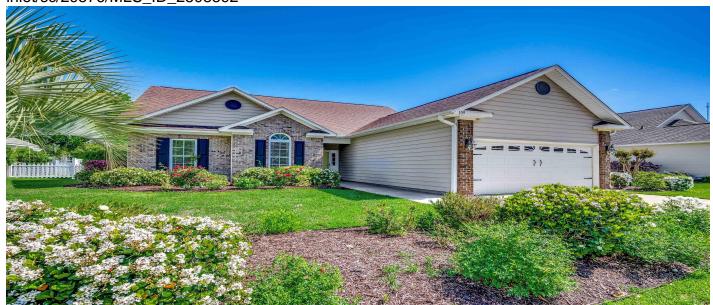

# 109 Pheasant Run Dr., Murrells Inlet, 29576, SC

https://searchrealestate.co/properties/109-pheasant-run-dr/murrells-inlet/sc/29576/MLS\_ID\_2508892

## **Description**

Beautiful traditional custom built home in the community of Pheasant Run. An immaculately kept home shows like a model that it originally was. This home has a mature lawn, irrigation, and is nestled on a beautiful lot with a privacy fence enclosing the backyard. Home features a back easy breeze screen porch and also a side patio area off of the eat in kitchen for grilling. This home boast high ceilings, arched doorways, double crown moulding, beautiful wood flooring, bay windows in the carolina room, sky lights, large windows with great natural sunlight. Generous size kitchen, granite counter tops, pantry, 42 inch wood cabinets, and breakfast bar and an adjoining formal dining room. The owners suite is a great size with a tray ceiling, custom walk in closet, the adjoining bathroom has a walk in stone shower with beautiful etched glass door, double vanity, and tiled floors. There are 2 guest bedrooms as well. Don't miss the opportunity to make this your home here in Murrells Inlet. Conveniently located to shopping, golf, the beach, state parks, rivers, medical, and of course we can not forget that Murrells Inlet has some of the best restaurants ever. All information is deemed reliable but not guaranteed, square footage is approximate and is buyer responsibility for verification.