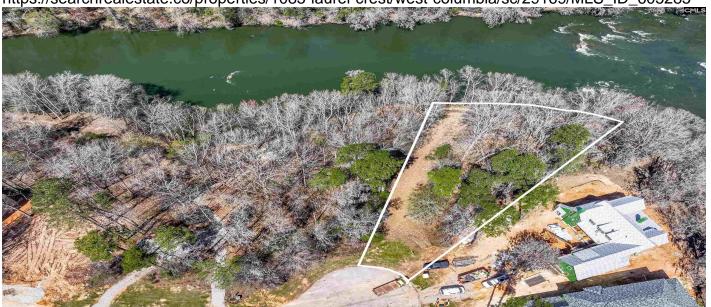

### **Description**

Don't miss this opportunity to purchase one of the last remaining lots in the exclusive, nestled away and gated neighborhood, The Reserve on the Saluda. This neighborhood is truly Southern living at its finest. Build your dream house on this 1.08 acre lot where the trees have Spanish moss flowing in the wind. Imagine yourself one day, sitting on your porch while listening to the rapids of the Saluda River. Do you love to fish or kayak? You can head to your private community park space and quickly launch your boat in the river within minutes! With a total of only 19 lots, The Reserve on the Saluda is an escape from city life, just minutes from downtown Columbia, and this lot is waiting on you to call it home! For a video tour check out: https://meghanhesleyhomes.com/1085-laurel-crest-drive-lot-8 Disclaimer: CMLS has not reviewed and, therefore, does not endorse vendors who may appear in listings.