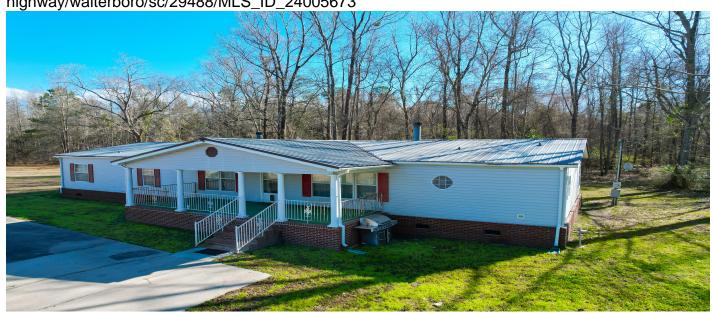

# 10842 Jefferies Highway, Walterboro, 29488, SC

https://searchrealestate.co/properties/10842-jefferies-highway/walterboro/sc/29488/MLS\_ID\_24005673

## **Description**

GREAT LOCATION! Country living at it's best! If you're looking for peace and quiet, look no further than 10842 Jefferies Highway, 68 acres, perfect hunting grounds. This 2560 sqft, manufactured home consists of 4 bedrooms, 2 full bathrooms, family room, living room, dining room, laundry room and eat-in kitchen. It's conveniently located to a public boat landing on the Edisto River, Colleton State Park, 10 minutes to I-95 and 40 minutes to Summerville. It's also the perfect spot to build your dream home!