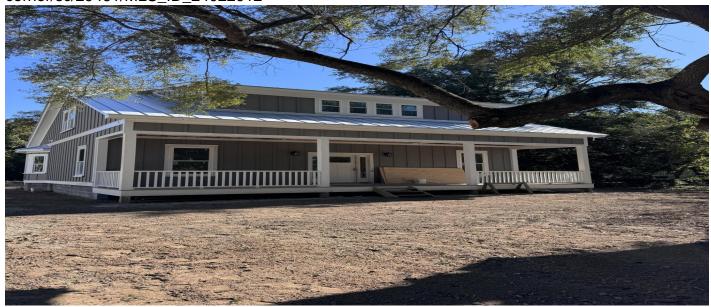

## **Description**

New Construction in the Heart of Beautiful Moncks Corner Safe Family neighborhood Across from Berkeley High School Cottage style home with Board and Batten Siding, Metal Roof, hardwood floors, fireplace, granite counter tops, and tile bathroomsAll 3 Bedrooms have walk in closetsLaundry up and down stairs20X20 Detached Garage with 4 receptacles,2lights,2 rollup doors, window and a walk thru door