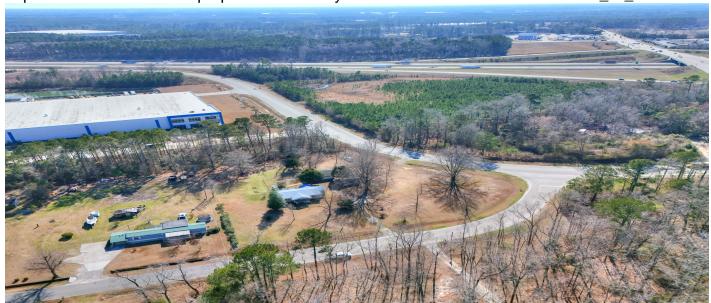

### **Description**

Seize this incredible opportunity to own a versatile property undergoing rezoning to commercial (process started February 2025), offering endless possibilities for development. Ideally located right off I-26 on Jedburg Road, this high-traffic location is surrounded by industrial businesses and sits directly across from Spinx gas station, ensuring maximum visibility and accessibility. Perfect for a fast-food restaurant, industrial use, retail, or other commercial ventures, the property offers excellent frontage and exposure. Additionally, a single-family dwelling currently sits on-site, providing the option to demolish for a larger commercial footprint or subdivide and lease for extra income potential. With easy access to major highways, a booming industrial presence, and prime positioning for development, this property is a must-see for investors and developers looking to capitalize on Charleston's expanding commercial market. Don't miss out on this high-growth opportunity!