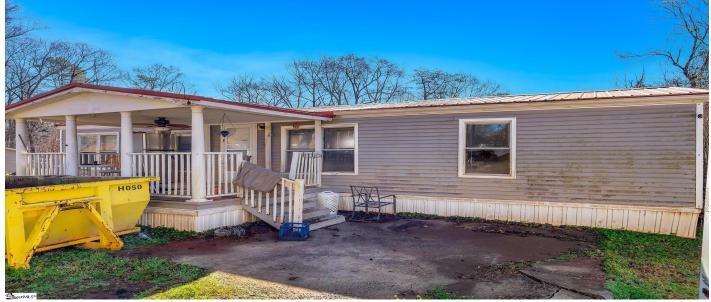

# 108 Shady Acres Circle, Greenville, 29611-7076, SC

https://searchrealestate.co/properties/108-shady-acres-circle/greenville/sc/29611-7076/MLS\_ID\_1550664

# Description

This home is a 3-bedroom/ 2-full bath double wide mobile home located on corner lot with waterfront view of, and access to, the Saluda River. Whether you are looking for a place to call home, or as a vacation home, this is a great location for enjoying riverfront life. Vinyl siding, metal roof, deck, workshop, and detached carport. Interior has an open floor plan with split floor plan for bedrooms. This home is being sold As-Is. Schedule your private showing today!