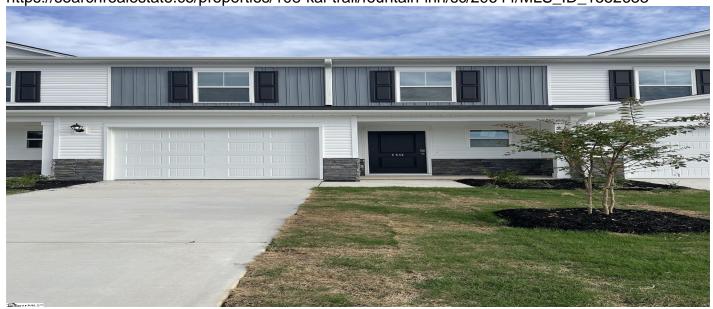

# 108 Kai Trail, Fountain Inn, 29644, SC

https://searchrealestate.co/properties/108-kai-trail/fountain-inn/sc/29644/MLS\_ID\_1552633

## **Description**

Grand Opening! Come home to a quaint community of 51 Townhomes. Open floor plans with large kitchen islands for entertaining family and guests with granite countertops, gas stove and refrigerator included. White shaker style cabinets for easy decorating with your favorite accent colors. Hard surface flooring in the main living areas are easy to clean and water resistant. Design package to include ceramic tile backsplash and pendant lighting in the kitchen. Exterior patio on the rear for relaxing at the end of the day. The owners suite is complete with an ensuite bath with quartz countertops and adult height sink. The flooring is ceramic tile with a 5' separate shower with bypass shower doors. Come and see the exciting Stoneycreek model! Townhome will be ready for closing 8/30/2024