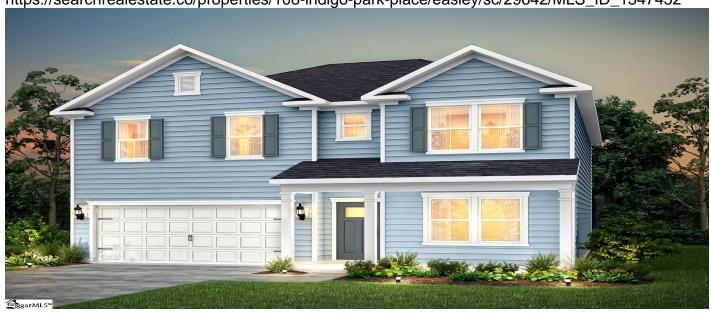

# 108 Indigo Park Place, Easley, 29642, SC

https://searchrealestate.co/properties/108-indigo-park-place/easley/sc/29642/MLS\_ID\_1547452

## **Price - \$457,650**

| Bedrooms | Baths | Half Baths | SqFt | Lot Size | Year Built | DOM      |
|----------|-------|------------|------|----------|------------|----------|
| 4        | 2     | 1          | 2799 | 0.1500   | 2025       | 170 Days |

## **Description**

New Construction Walkout BASEMENT ideally located in Easley, conveniently located just minutes from shopping, dining, and medical facilities, and a short 15 minute drive to downtown Greenville. Within 30 mins to lakes, state & national parks w/scenic mountain view drives & plenty of biking & hiking trails. Indigo Park is a quiet boutique community in the heart of Easley. The popular Hampton floorplan offers over 2600 sq ft with 4 beds, 2.5 baths, private study with glass french door enclosure and an upstairs loft area. A gourmet kitchen opens to the dining room and great room. The kitchen has an expansive center island & quartz counters, under cabinet lighting, soft close doors and drawers with pull out shelving. Owner's suite w/tray ceilings, double sink vanity, sizeable shower & big walk-in closet. Other bedrooms are spacious as well w/roomy closets. The private deck overlooks the spacious backyard & the unfinished basement provides endless possibilities. \*\*Annual HOA dues include 8 gig fiber optic internet