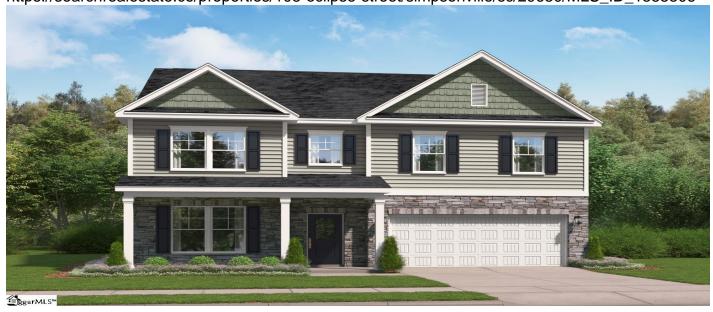

# 108 Eclipse Street, Simpsonville, 29680, SC

https://searchrealestate.co/properties/108-eclipse-street/simpsonville/sc/29680/MLS\_ID\_1555506

#### **Description**

Welcome to the Crown Pointe neighborhood! Here you will find the stunning Shiloh floorplan which is nicely situated on a corner homesite with a 2-car garage! The main floor is the setting for most of the action. You are welcomed with a study for relaxing or working, a formal dining room, and a huge kitchen where you can enjoy breakfast at the breakfast room with family or friends. But that's not all! There is more space in the large family room which is right off of the kitchen showcasing an open concept which leads into a covered patio! If that isn't enough, we have more! There is also a bedroom on the first floor which has easy access to the full bathroom downstairs. Head upstairs, and you will find 4 more bedrooms which includes the Primary suite fully equipped with a private bath, large walk-in closet, and a sitting area! Crown Pointe offers easy access to Mauldin, Simpsonville, and Downtown Greenville. You'll love this convenient location, which puts you in the center of all the best dining, shopping, and entertainment options.