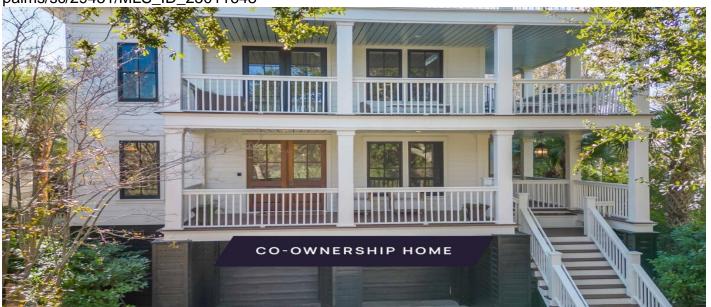

# **Description**

New co-ownership opportunity: Own one-eighth of this professionally managed, turnkey home. Located on the quiet side of the island, this beautifully updated home is an easy walk to the beach and a quick ride by bike or golf cart to shops and restaurants. The elegant three-story home has spacious double front and side porches, a rooftop deck, pool and covered hot tub -- all perfect for outdoor entertaining. A 3-stop elevator opens to the second-floor family room, kitchen and dining area. The bright space features Australian cypress floors, wainscotting, 12-foot ceilings, tall windows, a gas fireplace and full-light French doors leading to an expansive deck. The updated chef's kitchen features custom cabinets, new stone countertops, stainless steel appliances and an L-shaped breakfast....hat seats 8. The relaxing primary suite has classic plantation shutters and French doors to the porch, an updated en suite bathroom with a shiplap accent wall, custom double-sink vanity and an inviting soaking tub. The first floor includes a laundry room, powder room, four bedrooms (three with en suite bathrooms) and an office with large windows and French doors to the side porch. The home, which has a two-car garage, comes fully furnished and professionally decorated.