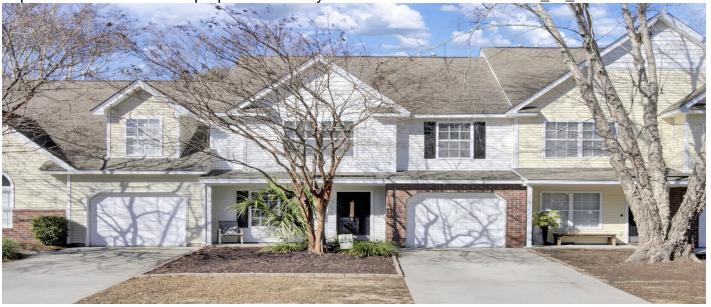

### **Description**

Renovated townhome centrally located off of Clements Ferry. Primary bedroom on main level. Large kitchen with granite countertops, and plenty of cabinet space! Dining room leads to spacious living room with vaulted ceiling. Backyard is fenced in with putting green. Upstairs has two large bedrooms with plenty of closet space, full bathroom and loft area. Don't miss the attached garage for added storage. Community has swimming pool for hot summer days! HOA includes exterior maintenance, exterior insurance, pool, landscaping, trash service, termite bond and water! Located in a great school district with lots of shopping and local restaurants nearby!