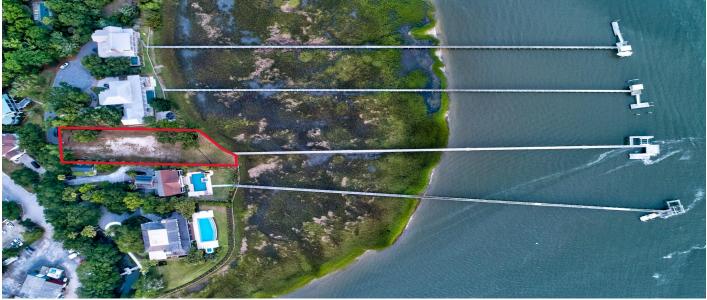

#### Exterior

• Private Dock At Lot

#### Other

• Waterfront - Deep

### Description

Just off Coleman Boulevard, near Shem Creek and the historic shrimping village of Mount Pleasant you will find a 0.47 acre secluded lot tucked away on a dead-end street. This Old Village Deepwater lot overlooking downtown Charleston and the harbor has breathtaking views; morning, noon and night. Build your private haven in one of Mount Pleasant's most highly sought after locations. Amenities on the lot include a dock, floater, and boat lift. Don't miss your opportunity to enjoy picturesque sunsets and Historic downtown Charleston from your dock.