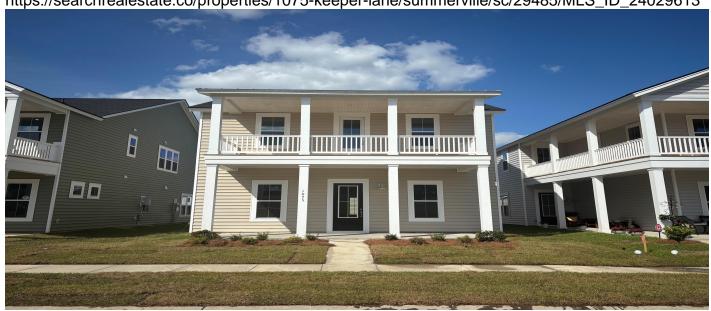

# 1075 Keeper Lane, Summerville, 29485, SC

https://searchrealestate.co/properties/1075-keeper-lane/summerville/sc/29485/MLS\_ID\_24029613

# Price - \$390,965

| Bedrooms | Baths | Half Baths | SqFt | Lot Size | Year Built | DOM      |
|----------|-------|------------|------|----------|------------|----------|
| 4        | 2     | 1          | 2525 | 0.1200   | 2024       | 176 Days |

# **Description**

The Ashley- This Charleston style home features double front balconies. The main living areas of the first floor are LVP flooring and the kitchen is complete with white cabinets, subway tile backsplash, granite countertops, large island with shiplap surround, pantry and stainless steel appliances. Oak treads lead you to the second floor where you have 4 spacious bedrooms. The owner's bathroom features a freestanding tup and separate luxury tiled shower. Sit on your back porch and enjoy all the peace and quiet of Summers Corner.Summers Corner is a welcome retreat from the hectic pace of life located in the perfect spot between town and country. At Summers Corner everything is done with intention...from the trails that take you to schools, parks, secret gardens and Buffalo Lake. Discover the artful birdhouses that support not just birds but the entire local ecosystem. Homes include front porches that are designed to be lived on - not just looked at. Discover and explore the active outdoors from kayaks and fishing on the lake to hiking and biking clubs. The thanks to the East Edisto Conservancy, the land will retain its rural character in perpetuity.