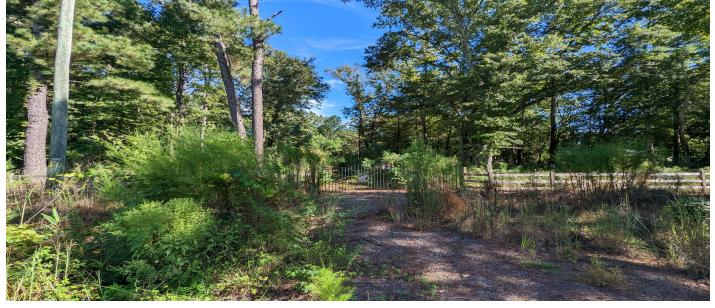

#### Description

1.82 acre, zoned residential lot with frontage right on Highway 17 in McClellanville. This is a great spot to build a beautiful home. Lot was previously approved for a septic permit. Partial fence, seller said the gate is not convey but negotiable. This property is on HWY 17 only about an hour to Myrtle Beach. Zone residential, but several properties on hwy 17 have turn to commercial, check and compare price with commercial listing in the area.