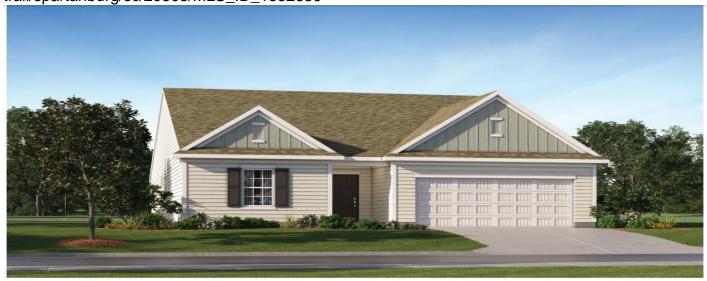

# 1071 Cleveland Meadows Trail, Spartanburg, 29303, SC

https://searchrealestate.co/properties/1071-cleveland-meadows-trail/spartanburg/sc/29303/MLS\_ID\_1552639

≣ggarMLS™

Elevation A

## **Description**

Welcome to Cleveland Meadows and our single story ranch plan the Shelley! This 1532 square foot home features an open concept living space with all 3 bedrooms on the main floor. You'll fall in love with the beautiful vinyl flooring complemented by elegant quartz countertops, a stylish tile backsplash, and sleek stainless steel appliances. The kitchen is a chef's delight with a gas range, single bowl undermount sink, and energy-efficient LED lighting. Located in Spartanburg, this charming neighborhood offers a variety of amenities, including a pool, and it's just minutes away from I-85 for easy access to all your needs. We are thrilled to welcome you to Cleveland Meadows and can't wait for you to experience the beauty and comfort of the Shelley floorplan.