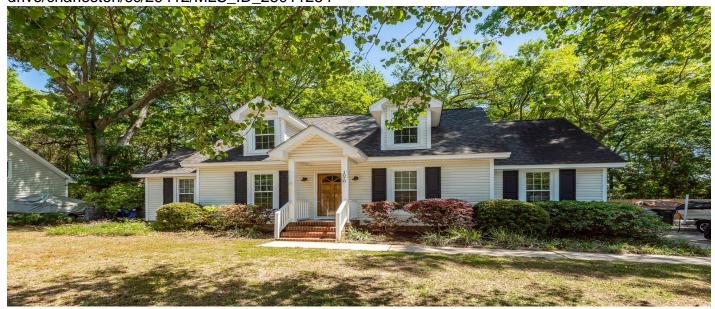

# 1070 Blue Marlin Drive, Charleston, 29412, SC

https://searchrealestate.co/properties/1070-blue-marlin-drive/charleston/sc/29412/MLS\_ID\_25011254

# **Price - \$650,000**

| Bedrooms | Baths | SqFt | Lot Size | Year Built | DOM     |
|----------|-------|------|----------|------------|---------|
| 3        | 2     | 1276 | 0.2400   | 1986       | 92 Days |

## **Description**

THE PERFECT LOCATION!! Enjoy open fields and walking areas through your back gate, just minutes to Folly Beach and close to downtown! Walking distance to James Island charter high school and Stiles Point Elementary School. This ultra-private back yard was built for complete enjoyment of life in Charleston with jacuzzi, open air gathering center, maintenance free turf grass, tree house, magnificent mature trees for shade, grilling deck and patio, and so much more! This house really feels like home. The kitchen flows right into the great room with the perfect fireplace for holidays and cool winter nights. There is plenty of storage with efficient and well placed built-ins, and a massive attic space, as well as an outdoor shed that conveys. This is a must see home!