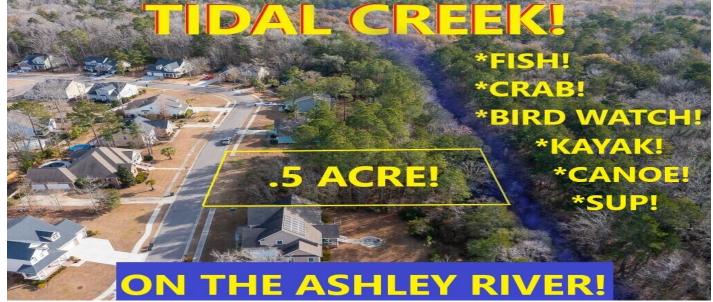

#### Other

Marshfront

- River Access
- Stream
- Tidal Creek
- Waterfront Shallow

### Description

\*\*\*ATTENTION BUILDERS!\*\*\*WATER FRONT!! \*\* FULL HALF ACRE!! \*\* ON THE ASHLEY RIVER!! \*\* FISH, CRAB, BIRD WATCH, KAYAK, CANOE, SUP!... RELAX!! - RIGHT IN YOUR OWN BACKYARD, LITERALLY! \*\*\*\* ALL FROM YOUR OWN BACKYARD!! \*\*\*\* UNDER 220K!!! -BUILD YOUR DREAM HOME! (NO TIME LIMIT!) - LAST RIVER LOT IN RIVER BIRCH SUBDIVISION!! - LOCATION IS KEY! WITHING MINUTES FOR SHOPPING RESTURANTS, HOSPITALS, ETC! AS WELL AS 30 MIN FROM DT CHARLESTON & SURROUNDING BEACHES!\*\*\*\*PLEASE NOTE! - Ashley River tributary does lead to navigable water of the main ashley river, however one must pass under Bacons Bridge Rd. (bridge) - Dockage possibility is unknown, Buyer must Investigate if important - ALL the information we have been able to obtain from the sellers, and any/all third-party organizations, including but not limited to city/county and other entities, has been posted to this MLS (under "Documents"). If you do not see the item in question (Plat, Survey, Wetlands JD's, Elevation Cert, Etc., it is because we do NOT have them. --Unless specifically noted, these items in question, will be the buyer's responsibility, either during the DD period or post-closing. Thank you.