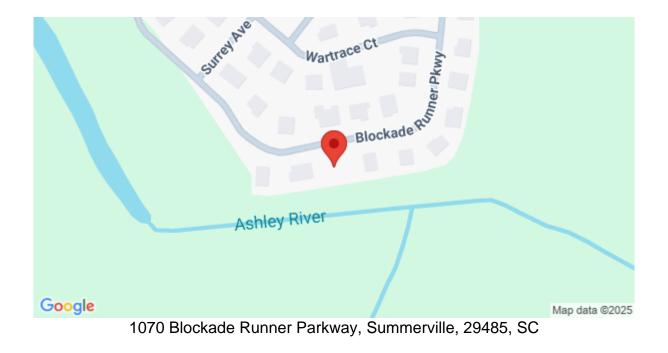

# 1070 Blockade Runner Parkway, Summerville, 29485, SC

https://searchrealestate.co/properties/1070-blockade-runnerparkway/summerville/sc/29485/MLS\_ID\_25008940

### Description

\*\*\*ATTENTION BUILDERS!\*\*\*WATER FRONT!! \*\* FULL HALF ACRE!! \*\* ON THE ASHLEY RIVER!! \*\* FISH, CRAB, BIRD WATCH, KAYAK, CANOE, SUP!... RELAX!! - RIGHT IN YOUR OWN BACKYARD, LITERALLY! \*\*\*\* ALL FROM YOUR OWN BACKYARD!! \*\*\*\* UNDER 220K!!! -BUILD YOUR DREAM HOME! (NO TIME LIMIT!) - LAST RIVER LOT IN RIVER BIRCH SUBDIVISION!! - LOCATION IS KEY! WITHING MINUTES FOR SHOPPING RESTURANTS, HOSPITALS, ETC! AS WELL AS 30 MIN FROM DT CHARLESTON & SURROUNDING BEACHES!\*\*\*\*PLEASE NOTE! - Ashley River tributary does lead to navigable water of the main ashley river, however one must pass under Bacons Bridge Rd. (bridge) - Dockage possibility is unknown, Buyer must Investigate if important - ALL the information we have been able to obtain from the sellers, and any/all third-party organizations, including but not limited to city/county and other entities, has been posted to this MLS (under "Documents"). If you do not see the item in question (Plat, Survey, Wetlands JD's, Elevation Cert, Etc., it is because we do NOT have them. --Unless specifically noted, these items in question, will be the buyer's responsibility, either during the DD period or post-closing. Thank you.