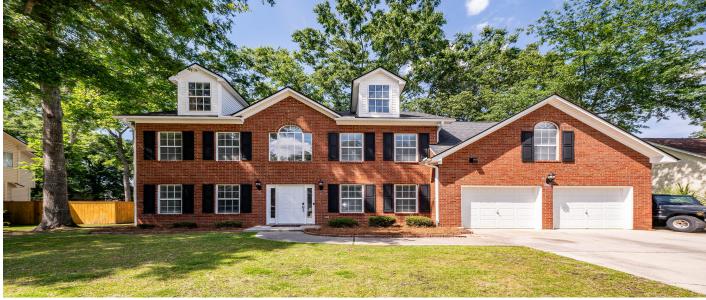

# 107 Spalding Circle, Goose Creek, 29445, SC

https://searchrealestate.co/properties/107-spalding-circle/goosecreek/sc/29445/MLS\_ID\_25012138

## Description

This beautifully maintained traditional home in The Hamlets offers an abundance of space, featuring a formal living room, formal dining room, family room, and a remodeled kitchen. The main floor boasts elegant Brazilian cherry wood floors throughout. Upstairs, you will find four spacious bedrooms. The seller has recently painted the entire house and made thoughtful upgrades, ensuring the home is clean and truly move-in ready. HVAC was replaced 2023. This beautiful home offers convenient access to the neighborhood's golf course, swimming pool, and tennis courts. Seller is a license SC Realtor/BIC.