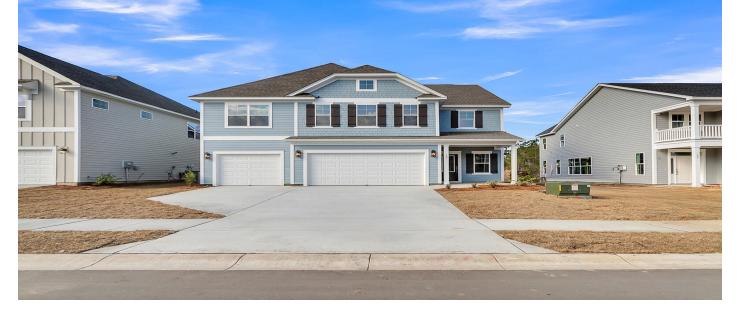

## Description

MOVE IN READY!!! 3 Car Garage. This Warwick is a two-story home with four bedrooms and three and half baths. This home features a grand two-story entrance, formal dining room with butler pantry and flex room with French doors downstairs. The gourmet kitchen has bar top seating, island, and prep space and is open to the dining room and spacious family room. The upstairs primary bedroom includes a private bath and extra large closet. Three secondary bedrooms, all with walk-in closets, are also located upstairs along with the spacious loft and laundry room. This home also includes a fireplace in the family room, covered porch, and 3 car garage.