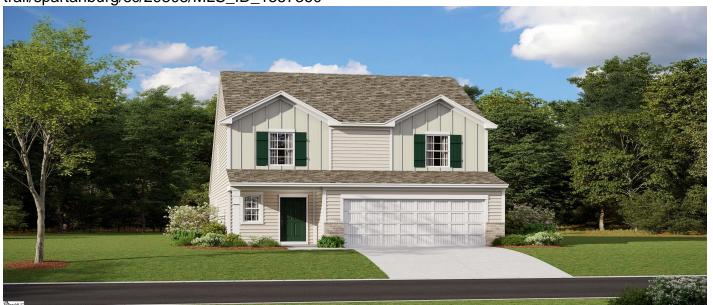

# 1067 Cleveland Meadows Trail, Spartanburg, 29303, SC

https://searchrealestate.co/properties/1067-cleveland-meadows-trail/spartanburg/sc/29303/MLS\_ID\_1557360

# Price - \$291,999

| Bedrooms | Baths | Half Baths | SqFt | Lot Size | DOM     |
|----------|-------|------------|------|----------|---------|
| 5        | 2     | 1          | 2306 | 0.1700   | 70 Days |

# **Description**

This cute and cozy Emerson plan offers a beautiful kitchen with quartz counter tops, large island, a back drop of crisp white cabinets and tile backsplash. With lots of space to prep meals and stainless steel appliances the chef of the family will enjoy cooking for everyone. A spacious great room, laundry room and breakfast area completes the main level of living. Upstairs offers 5 bedrooms and 2.5 baths and a loft, great for a family that wants mom and dad on the same floor. Cleveland Meadows is our newest pool community conveniently located close to 1-85 and I -26, BMW, GSP Airport, shopping and restaurants.