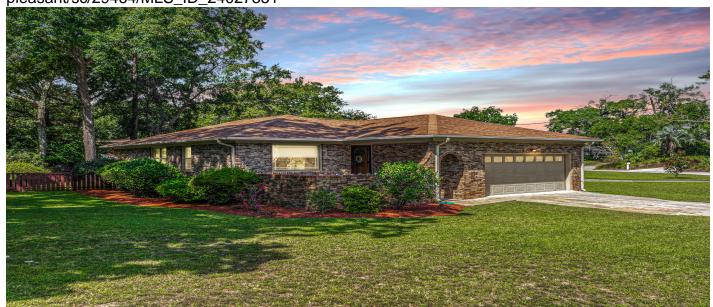

# 1065 Shem Drive, Mount Pleasant, 29464, SC

https://searchrealestate.co/properties/1065-shem-drive/mount-pleasant/sc/29464/MLS\_ID\_24027351

# **Price - \$895,000**

| Bedrooms | Baths | SqFt | Lot Size | Year Built | DOM      |
|----------|-------|------|----------|------------|----------|
| 3        | 2     | 1460 | 0.2500   | 1975       | 128 Days |

## **Description**

Location! Location! Location! Discover this beautifully maintained, move-in-ready brick home nestled in the highly sought-after Shemwood Old Village neighborhood. Boasting 3 spacious bedrooms and 2 bathrooms, this home features a kitchen complete with granite countertops, stainless steel appliances, and elegant bamboo flooring throughout. Recently upgraded with a new roof in 2022, it sits on a generous lot--perfect for outdoor enjoyment or future expansion. Located just minutes from Sullivan's Island and Downtown Charleston, this property offers both charm and convenience.