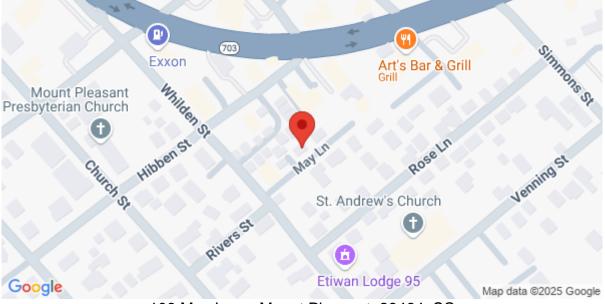

l> <li>Heat Pump</li> </ul> | <ul> <li>Interior Lot</li> </ul> | Ranch |

#### Description

Fantastic opportunity in The Old Village of Mt. Pleasant. Within walking distance to the restaurants on Shem Creek, the historic churches of St. Andrews and St. Paul's and the quaint shops on Pitt St, this property is in a prime location. The zoning is AB commercial but is in a residential area and could be rezoned to residential. Please call the Town of Mt. Pleasant to confirm uses. The house is being sold as is and is in poor condition.

# SEE THIS PROPERTY



#### **James Schiller**

Realtor, Brand Name Real Estate

Phone: 18434788061

Email: jameseschiller@gmail.com

# **Check On Site**



https://searchrealestate.co/properties/106-may-lane/mount-pleasant/sc/29464/MLS\_ID\_24030412

# Location



106 May Lane, Mount Pleasant, 29464, SC